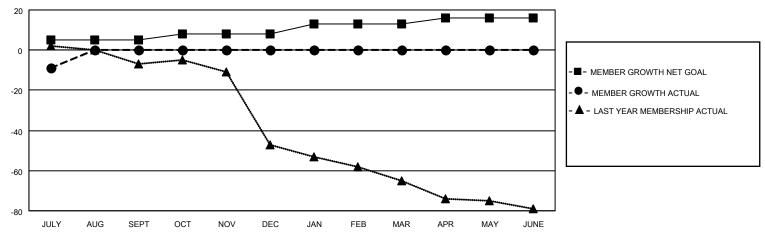

#### GOALS AND ACTUAL MEMBERS CUMULATIVE

| DROPPED CLUBS: 1 |    | 3 CLUBS OF 42 ADDED 1 OR<br>MORE NEW MEMBERS | GENDER DISTRIBUTION       |                           |  |
|------------------|----|----------------------------------------------|---------------------------|---------------------------|--|
|                  |    | NORE NEW WEWDERS                             | MALE                      | 801 (78.30%)              |  |
| DROPPED MEMBERS  |    |                                              | FEMALE NON BINARY         | 222 (21.70%)<br>0 (0.00%) |  |
| DECEASED         | 2  |                                              | PREFER NOT TO ANSWER      | 0 (0.00%)                 |  |
| CLUB CANCELLED   | 5  | CLICK HERE FOR CUMULATIVE                    | TOTAL FAMILY UNIT MEMBERS | 129                       |  |
| OTHER            | 7  | MEMBERSHIP DATA                              |                           |                           |  |
| TOTAL            | 14 |                                              | FAMILY MEMBERS PAYING HAI | LF DUES 67                |  |
|                  |    |                                              |                           |                           |  |